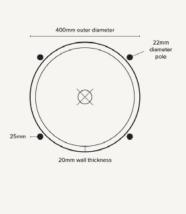

## PLAN VIEW

SECTION VIEW

## Bowl Basin Stand

| Material        | Ultra High Performance Concrete (UHPC)                                                       |
|-----------------|----------------------------------------------------------------------------------------------|
| Finish          | Matte / Low Sheen                                                                            |
| Weight          | 20kg (44lbs)                                                                                 |
| Dimensions      | D400mm x H870mm<br>(D15.7in x H34.2in)                                                       |
| Bowl Capacity   | 8.9L (2.35gal)                                                                               |
| Waste           | 32mm (11/4in) Standard.<br>Traditional/Non-Overflow Waste Only (Not<br>Supplied by Nood Co). |
| Warranty        | 7-Year Residential Warranty. Refer to <u>Warranty</u> for specific information.              |
| Waste Hole Size | 46mm (1.8in)                                                                                 |
| Wall Thickness  | 20mm (0.8in) (subject to slight variation)                                                   |
| Options         | White Frame / Black Frame                                                                    |
| Installation    | L Bracket and fixings provided<br>to fit to wall, adjustable feet on<br>all legs.            |
| Assembly        | Frame (One Piece), Basin & Tray<br>Seperate. Instructions provided.                          |
| Colours         | All Nood Co Colours                                                                          |