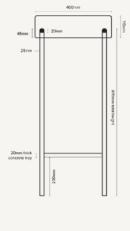

## PLAN VIEW

SECTION VIEW

## Bowl Basin Stand

| Material        | Ultra High Performance Concrete (UHPC)                                                       |
|-----------------|----------------------------------------------------------------------------------------------|
| Finish          | Matte / Low Sheen                                                                            |
| Weight          | 20kg (44lbs)                                                                                 |
| Dimensions      | D400mm x H870mm<br>(D15.7in x H34.2in)                                                       |
| Bowl Capacity   | 8.9L (2.35gal)                                                                               |
| Waste           | 32mm (11/4in) Standard.<br>Traditional/Non-Overflow Waste Only (Not<br>Supplied by Nood Co). |
| Warranty        | 7-Year Residential Warranty. Refer to <u>Warranty</u> for specific information.              |
| Waste Hole Size | 46mm (1.8in)                                                                                 |
| Wall Thickness  | 20mm (0.8in) (subject to slight variation)                                                   |
| Options         | White Frame / Black Frame                                                                    |
| Installation    | L Bracket and fixings provided<br>to fit to wall, adjustable feet on<br>all legs.            |
| Assembly        | Frame (One Piece), Basin & Tray<br>Seperate. Instructions provided.                          |
| Colours         | All Nood Co Colours                                                                          |