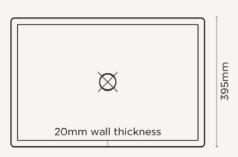

nood co. Freestanding basins

**BOX BASIN VANITY SET** 

PLAN VIEW SECTION VIEW

Material Ultra High Performance Concrete (UHPC)

Finish Matte / Low Sheen
Weight 29kg (63.4lbs)

**Dimensions** L595mm x W395mm x H880mm

Waste Hole Size 50mm (1.97in)

**Wall Thickness** 20mm (0.8in) (subject to slight variation)

**Options** White Frame / Black Frame

**Installation** L Bracket and fixings provided to fit to wall.

Assembly Frame (One Piece), Basin & Tray Seperate.