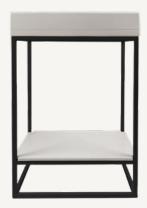

nood co. Freestanding basins

**BOX BASIN VANITY SET** 

PLAN VIEW SECTION VIEW

Material Ultra High Performance Concrete (UHPC)

Finish Matte / Low Sheen
Weight 29kg (63.4lbs)

**Dimensions** L595mm x W395mm x H880mm

View Online

Consciously Designed & Manufactured in Australia support@noodco.com.au support@noodco.com.au

Basin

20mm thick concrete tray

595mm

20mm frame