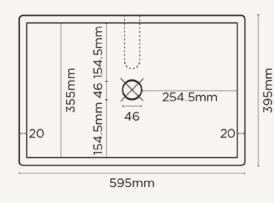

## Box One Tone

Material Ultra High Performance Concrete (UHPC)

**Finish** Matte / Low Sheen

**Weight** 16kg (35.3lbs)

**Dimensions** L595mm x W395mm x H112mm

(L23.43in x W15.55in x H4.41in)

**Bowl Capacity** 15.4L (5.4gal)

**Waste** 32mm (1 1/4in) or 40mm (1 1/2in) Standard.

Traditional/Non-Overflow Waste Only (Not

Supplied by Nood Co).

Warranty Refer to Warranty for specific information.

Waste Hole Size 50mm (1.97in)
Wall Thickness 20mm (0.8in)