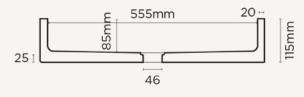

## Box One Tone

Material Ultra High Performance Concrete (UHPC)

**Finish** Matte / Low Sheen

**Weight** 16kg (35.3lbs)

**Dimensions** L595mm x W395mm x H112mm

(L23.43in x W15.55in x H4.41in)

**Bowl Capacity** 15.4L (5.4gal)

**Waste** 32mm (1 1/4in) or 40mm (1 1/2in) Standard.

Traditional/Non-Overflow Waste Only (Not

Supplied by Nood Co).

Warranty Refer to Warranty for specific information.

Waste Hole Size 50mm (1.97in)
Wall Thickness 20mm (0.8in)