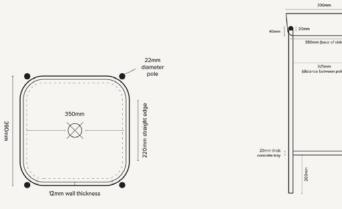

CUBE BASIN STAND

PLAN VIEW

SECTION VIEW

## Cube Basin Stand

| Material        | Ultra High Performance Concrete (UHPC)                                                                    |
|-----------------|-----------------------------------------------------------------------------------------------------------|
| Finish          | Matte / Low Sheen                                                                                         |
| Weight          | 21kg (46.3lbs)                                                                                            |
| Dimensions      | L390mm x W390mm x H885mm<br>(L15.35in x W15.35in x H34.8in)                                               |
| Bowl Capacity   | 10.7L (3.7gal)                                                                                            |
| Waste           | 32mm (1 1/4in) Standard. <b>Traditional/Non-</b><br><b>Overflow Waste Only</b> (Not Supplied by Nood Co). |
| Warranty        | Refer to Warranty for specific information.                                                               |
| Waste Hole Size | 47mm (1.85in)                                                                                             |
| Wall Thickness  | 8mm (0.3in) (subject to slight variation)                                                                 |
| Options         | White Frame / Black Frame                                                                                 |
| Installation    | L Bracket and fixings provided to fit to wall, adjustable feet on all legs.                               |
| Assembly        | Frame (One Piece), Basin & Tray Seperate.<br>Instructions provided.                                       |
| Colours         | All Nood Co Colours                                                                                       |