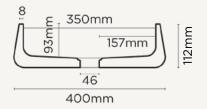

nood co. BASINS

**FUNL BASIN** 

PLAN VIEW

SECTION VIEW

## Funl

Material Ultra High Performance Concrete (UHPC)

Finish Matte / Low Sheen
Weight 8.5kg (18.74lbs)

**Dimensions** D400mm x H112mm

(D15.75in x H4.41in)

**Bowl Capacity** 8.4L (2.97gal)

**Waste** 32mm (1 1/4in) or 40mm (1 1/2in) Standard.

Traditional/Non-Overflow Waste Only (Not

Supplied by Nood Co).

Warranty Refer to Warranty for specific information.

Waste Hole Size 50mm (1.97in)
Wall Thickness 8mm (0.3in)

Options Surface Mount / Wall Hung / Stand