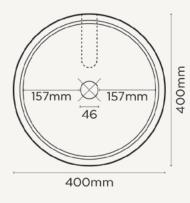

nood co. BASINS

**FUNL BASIN** 

PLAN VIEW

SECTION VIEW

## Funl

Material Ultra High Performance Concrete (UHPC)

Finish Matte / Low Sheen
Weight 8.5kg (18.74lbs)

**Dimensions** D400mm x H112mm

(D15.75in x H4.41in)

**Bowl Capacity** 8.4L (2.97gal)

**Waste** 32mm (1 1/4in) or 40mm (1 1/2in) Standard.