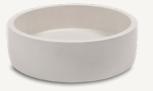

HOOP BASIN

PLAN VIEW

SECTION VIEW

## Hoop

| Material        | Ultra High Performance Concrete (UHPC)                                                                          |
|-----------------|-----------------------------------------------------------------------------------------------------------------|
| Finish          | Matte / Low Sheen                                                                                               |
| Weight          | 8.5kg (18.7lbs)                                                                                                 |
| Dimensions      | D400mm x H112mm<br>(D15in x H4.4in)                                                                             |
| Bowl Capacity   | 8.4L (2.97gal)                                                                                                  |
| Waste           | 32mm (1 1/4in) or 40mm (1 1/2in) Standard.<br>Traditional/Non-Overflow Waste Only (Not<br>Supplied by Nood Co). |
| Warranty        | Refer to Warranty for specific information.                                                                     |
| Waste Hole Size | 50mm (1.97in)                                                                                                   |
| Wall Thickness  | 20mm (0.8in) (subject to slight variation)                                                                      |
| Options         | Surface Mount / Wall Hung / Stand<br>/ Cylinder                                                                 |
| Wall Hung       | Mount before tiling - to timber<br>frame or masonry wall.                                                       |
| Colours         | All Nood Co Colours                                                                                             |