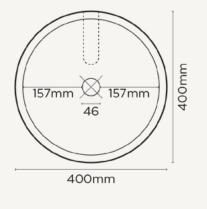

HOOP BASIN

PLAN VIEW

SECTION VIEW

## Hoop

| Material        | Ultra High Performance Concrete (UHPC)                                                                          |
|-----------------|-----------------------------------------------------------------------------------------------------------------|
| Finish          | Matte / Low Sheen                                                                                               |
| Weight          | 8.5kg (18.7lbs)                                                                                                 |
| Dimensions      | D400mm x H112mm<br>(D15in x H4.4in)                                                                             |
| Bowl Capacity   | 8.4L (2.97gal)                                                                                                  |
| Waste           | 32mm (1 1/4in) or 40mm (1 1/2in) Standard.<br>Traditional/Non-Overflow Waste Only (Not<br>Supplied by Nood Co). |
| Warranty        | Refer to Warranty for specific information.                                                                     |
| Waste Hole Size | 50mm (1.97in)                                                                                                   |
| Wall Thickness  | 20mm (0.8in) (subject to slight variation)                                                                      |
| Options         | Surface Mount / Wall Hung / Stand<br>/ Cylinder                                                                 |
| Wall Hung       | Mount before tiling - to timber<br>frame or masonry wall.                                                       |
| Colours         | All Nood Co Colours                                                                                             |