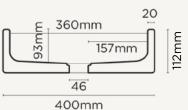

HOOP BASIN

PLAN VIEW

SECTION VIEW

## Hoop

| Material        | Ultra High Performance Concrete (UHPC)                                                                          |
|-----------------|-----------------------------------------------------------------------------------------------------------------|
| Finish          | Matte / Low Sheen                                                                                               |
| Weight          | 8.5kg (18.7lbs)                                                                                                 |
| Dimensions      | D400mm x H112mm<br>(D15in x H4.4in)                                                                             |
| Bowl Capacity   | 8.4L (2.97gal)                                                                                                  |
| Waste           | 32mm (1 1/4in) or 40mm (1 1/2in) Standard.<br>Traditional/Non-Overflow Waste Only (Not<br>Supplied by Nood Co). |
| Warranty        | Refer to Warranty for specific information.                                                                     |
| Waste Hole Size | 50mm (1.97in)                                                                                                   |
| Wall Thickness  | 20mm (0.8in) (subject to slight variation)                                                                      |
| Options         | Surface Mount / Wall Hung / Stand<br>/ Cylinder                                                                 |
| Wall Hung       | Mount before tiling - to timber<br>frame or masonry wall.                                                       |
| Colours         | All Nood Co Colours                                                                                             |