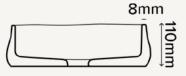

nood co. Conscious range

MILL BASIN

PLAN VIEW

SECTION VIEW

Material Ultra High Performance Concrete (UHPC)

Finish Matte / Organic
Weight 7kg (15.4lbs)

**Dimensions** D380mm x H110mm

(D15in x H4.3in)

Wall Thickness 8mm (0.31in) (subject to slight variation)

Options Surface Mount / Wall Hung

Wall Mount Basins are organic shaped in nature and

may not sit perfectly against wall

**Colours** All Nood Co Colours