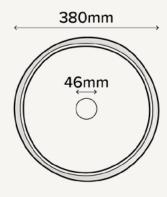

nood co. Conscious range

MILL BASIN

PLAN VIEW

SECTION VIEW

Material Ultra High Performance Concrete (UHPC)

Finish Matte / Organic
Weight 7kg (15.4lbs)

**Dimensions** D380mm x H110mm

(D15in x H4.3in)

**Bowl Capacity** 7.5L (2.65gal)

Waste 40mm (1 1/2in) or 42mm (1 3/4in) only.

Traditional/Non-Overflow Waste Only (Not

Supplied by Nood Co).

Warranty Refer to Warranty for specific information.

Waste Hole Size 56mm (2.2in)