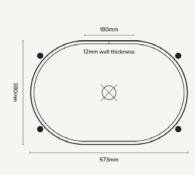

## Pill Basin Stand

Material Ultra High Performance Concrete (UHPC)

Finish Matte / Low Sheen

**Weight** 25kg (55.1lbs)

**Dimensions** L580mm x W380mm x H885mm

(L22.8in x W14.96 x H34.8in)

**Bowl Capacity** 12.7L (3.35gal)

**Waste** 32mm (1 1/4in) or 40mm (1 1/2in) Standard.

Traditional/Non-Overflow Waste Only (Not

Supplied by Nood Co).

**Warranty** Refer to Warranty for specific information.

Waste Hole Size 45mm (1.8in)

Wall Thickness 8mm (0.3in) (subject to slight variation)