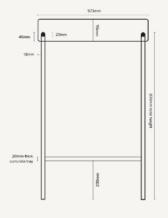

## Pill Basin Stand

Material Ultra High Performance Concrete (UHPC)

Finish Matte / Low Sheen

**Weight** 25kg (55.1lbs)

**Dimensions** L580mm x W380mm x H885mm

(L22.8in x W14.96 x H34.8in)

**Bowl Capacity** 12.7L (3.35gal)

**Options** White Frame / Black Frame

**Installation** L Bracket and fixings provided to fit to wall,

adjustable feet on all legs.

Assembly Frame (One Piece), Basin & Tray Seperate.

Instructions provided.