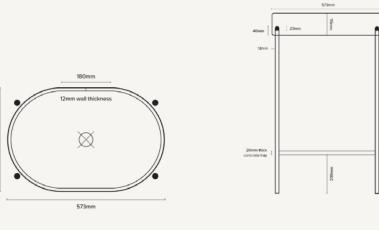

PILL BASIN STAND

PLAN VIEW

SECTION VIEW

## Pill Basin Stand

| Material        | Ultra High Performance Concrete (UHPC)                                                                                 |
|-----------------|------------------------------------------------------------------------------------------------------------------------|
| Finish          | Matte / Low Sheen                                                                                                      |
| Weight          | 25kg (55.1lbs)                                                                                                         |
| Dimensions      | L580mm x W380mm x H885mm<br>(L22.8in x W14.96 x H34.8in)                                                               |
| Bowl Capacity   | 12.7L (3.35gal)                                                                                                        |
| Waste           | 32mm (1 1/4in) or 40mm (1 1/2in) Standard.<br><b>Traditional/Non-Overflow Waste Only</b> (Not<br>Supplied by Nood Co). |
| Warranty        | Refer to Warranty for specific information.                                                                            |
| Waste Hole Size | 45mm (1.8in)                                                                                                           |
| Wall Thickness  | 8mm (0.3in) (subject to slight variation)                                                                              |
| Options         | White Frame / Black Frame                                                                                              |
| Installation    | L Bracket and fixings provided to fit to wall, adjustable feet on all legs.                                            |
| Assembly        | Frame (One Piece), Basin & Tray Seperate.<br>Instructions provided.                                                    |
| Colours         | All Nood Co Colours                                                                                                    |