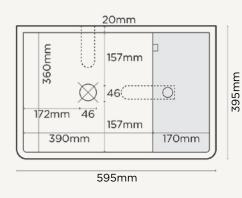

## Shelf 03

Material Ultra High Performance Concrete (UHPC)

Finish Matte / Low Sheen

**Weight** 17kg (37.5lbs)

**Dimensions** L595mm x W395mm x H112mm

(L23.4in x W23.6in x H4.4in)

**Bowl Capacity** 9.1L (3.2gal)

Overflow Options Overflow Available: Chrome, White, Black

or Brass

**Waste** 32mm (1 1/4in) or 40mm (1 1/2in) Standard.

**Traditional/Non-Overflow Waste Only** (not provided by Nood, Overflow basin requires

32mm waste)

Warranty Refer to Warranty for specific information.

Waste Hole Size 50mm (1.97in)

Wall Thickness 20mm (0.8in) (subject to slight variation)

**Options** Surface Mount / Wall Hung / Tap Hole /

Overflow