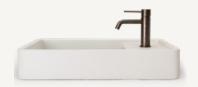

## Shelf 03

Material Ultra High Performance Concrete (UHPC)

Finish Matte / Low Sheen

**Weight** 17kg (37.5lbs)

**Dimensions** L595mm x W395mm x H112mm

(L23.4in x W23.6in x H4.4in)

**Bowl Capacity** 9.1L (3.2gal)