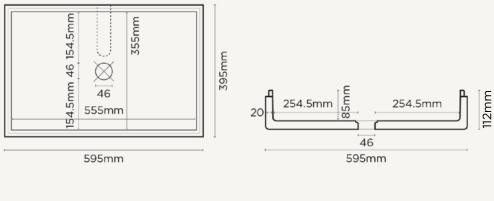

STEPP RECTANGLE BASIN

PLAN VIEW

SECTION VIEW

## Stepp Rectangle

| Material                          | Ultra High Performance Concrete (UHPC)                                                                                 |
|-----------------------------------|------------------------------------------------------------------------------------------------------------------------|
| Finish                            | Matte / Low Sheen                                                                                                      |
| Weight                            | 16kg (35.3lbs)                                                                                                         |
| Dimensions                        | L595mm x W395mm x H112mm<br>(L23.43in x W15.55in x H4.41in)                                                            |
| Bowl Capacity                     | 15.4L (5.4gal)                                                                                                         |
| Waste                             | 32mm (1 1/4in) or 40mm (1 1/2in) Standard.<br><b>Traditional/Non-Overflow Waste Only</b> (Not<br>Supplied by Nood Co). |
|                                   |                                                                                                                        |
| Warranty                          | Refer to Warranty for specific information.                                                                            |
| Warranty<br>Waste Hole Size       | Refer to <u>Warranty</u> for specific information.<br>50mm (1.97in)                                                    |
| -                                 | ·                                                                                                                      |
| Waste Hole Size                   | 50mm (1.97in)<br>10mm (0.39in) top edge / 20mm (0.79in)                                                                |
| Waste Hole Size<br>Wall Thickness | 50mm (1.97in)<br>10mm (0.39in) top edge / 20mm (0.79in)<br>wall<br>Surface Mount / Wall Hung / Stand / Vanity          |