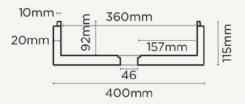

## Stepp Circle

Material Ultra High Performance Concrete (UHPC)

Finish Matte / Low Sheen
Weight 8.5kg (18.74lbs)

**Dimensions** D400mm x H112mm

(D15.75in x H4.41in)

**Bowl Capacity** 8.4L (2.97gal)

**Waste** 32mm (1 1/4in) or 40mm (1 1/2in) Standard.

Traditional/Non-Overflow Waste Only (Not

Supplied by Nood Co).

Warranty Refer to Warranty for specific information.

Waste Hole Size 50mm (2.0in)

Wall Thickness 10mm Top edge / 20mm Wall

(0.4in Top Edge / 0.8in Wall)