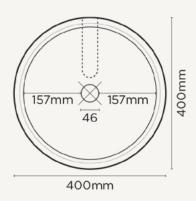

## Stepp Circle

Material Ultra High Performance Concrete (UHPC)

Finish Matte / Low Sheen
Weight 8.5kg (18.74lbs)

**Dimensions** D400mm x H112mm

(D15.75in x H4.41in)

**Bowl Capacity** 8.4L (2.97gal)

**Waste** 32mm (1 1/4in) or 40mm (1 1/2in) Standard.

Traditional/Non-Overflow Waste Only (Not

Supplied by Nood Co).

Warranty Refer to Warranty for specific information.

Waste Hole Size 50mm (2.0in)

Wall Thickness 10mm Top edge / 20mm Wall

(0.4in Top Edge / 0.8in Wall)