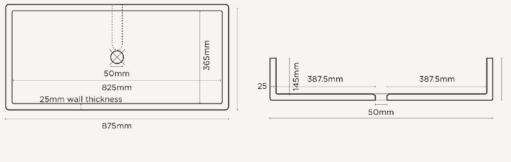

TROUGH BASIN

PLAN VIEW

SECTION VIEW

## Trough

| Material                    | Ultra High Performance Concrete (UHPC)                                                                                 |
|-----------------------------|------------------------------------------------------------------------------------------------------------------------|
| Finish                      | Matte / Low Sheen                                                                                                      |
| Weight                      | 30kg (66.1lbs)                                                                                                         |
| Dimensions                  | L870mm x W415mm x H160mm<br>(L34.25in x W16.3 x H6.3in)                                                                |
| Bowl Capacity               | 41.6L (15.7gal)                                                                                                        |
| Waste                       | 32mm (1 1/4in) or 40mm (1 1/2in) Standard.<br><b>Traditional/Non-Overflow Waste Only</b> (Not<br>Supplied by Nood Co). |
|                             |                                                                                                                        |
| Warranty                    | Refer to Warranty for specific information.                                                                            |
| Warranty<br>Waste Hole Size | Refer to <u>Warranty</u> for specific information.<br>50mm (1.97in)                                                    |
| -                           |                                                                                                                        |
| Waste Hole Size             | 50mm (1.97in)                                                                                                          |