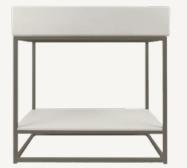

TROUGH BASIN VANITY SET

PLAN VIEW

## Trough Basin Vanity Set

| Material        | Ultra High Performance Concrete (UHPC)                                                                    |
|-----------------|-----------------------------------------------------------------------------------------------------------|
| Finish          | Matte / Low Sheen                                                                                         |
| Weight          | 47kg (103.6lbs)                                                                                           |
| Dimensions      | L870mm x W415mm x H870mm<br>(L34.25in x W16.3in x H34.25in)                                               |
| Bowl Capacity   | 42L (15.9gal)                                                                                             |
| Waste           | 40mm (1 1/2in) Standard. <b>Traditional/Non-</b><br><b>Overflow Waste Only</b> (Not Supplied by Nood Co). |
| Warranty        | Refer to Warranty for specific information.                                                               |
| Waste Hole Size | 50mm (1.97in)                                                                                             |
| Wall Thickness  | 25mm (0.98in) (subject to slight variation)                                                               |
| Options         | White Frame / Black Frame                                                                                 |
| Installation    | L Bracket and fixings provided to fit to wall.                                                            |
| Assembly        | Frame (One Piece), Basin & Tray Seperate.<br>Instructions provided.                                       |
| Colours         | All Nood Co Colours                                                                                       |