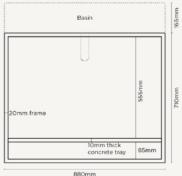

## Trough Basin Vanity Set

| Material        | Ultra High Performance Concrete (UHPC)                                                                    |
|-----------------|-----------------------------------------------------------------------------------------------------------|
| Finish          | Matte / Low Sheen                                                                                         |
| Weight          | 47kg (103.6lbs)                                                                                           |
| Dimensions      | L870mm x W415mm x H870mm<br>(L34.25in x W16.3in x H34.25in)                                               |
| Bowl Capacity   | 42L (15.9gal)                                                                                             |
| Waste           | 40mm (1 1/2in) Standard. <b>Traditional/Non-</b><br><b>Overflow Waste Only</b> (Not Supplied by Nood Co). |
| Warranty        | Refer to Warranty for specific information.                                                               |
| Waste Hole Size | 50mm (1.97in)                                                                                             |
| Wall Thickness  | 25mm (0.98in) (subject to slight variation)                                                               |
| Options         | White Frame / Black Frame                                                                                 |
| Installation    | L Bracket and fixings provided to fit to wall.                                                            |
| Assembly        | Frame (One Piece), Basin & Tray Seperate.<br>Instructions provided.                                       |
| Colours         | All Nood Co Colours                                                                                       |