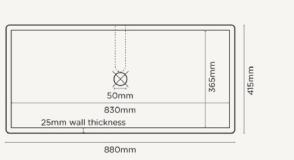

## SECTION VIEW

## Trough Basin Vanity Set

| Material        | Ultra High Performance Concrete (UHPC)                                                                    |
|-----------------|-----------------------------------------------------------------------------------------------------------|
| Finish          | Matte / Low Sheen                                                                                         |
| Weight          | 47kg (103.6lbs)                                                                                           |
| Dimensions      | L870mm x W415mm x H870mm<br>(L34.25in x W16.3in x H34.25in)                                               |
| Bowl Capacity   | 42L (15.9gal)                                                                                             |
| Waste           | 40mm (1 1/2in) Standard. <b>Traditional/Non-</b><br><b>Overflow Waste Only</b> (Not Supplied by Nood Co). |
| Warranty        | Refer to Warranty for specific information.                                                               |
| Waste Hole Size | 50mm (1.97in)                                                                                             |
| Wall Thickness  | 25mm (0.98in) (subject to slight variation)                                                               |
| Options         | White Frame / Black Frame                                                                                 |
| Installation    | L Bracket and fixings provided to fit to wall.                                                            |
| Assembly        | Frame (One Piece), Basin & Tray Seperate.<br>Instructions provided.                                       |
| Colours         | All Nood Co Colours                                                                                       |