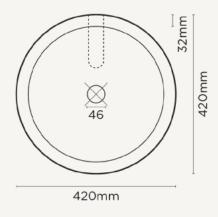

## Tubb

Material Ultra High Performance Concrete (UHPC)

Finish Matte / Low Sheen

Weight 9kg (19.8lbs)

**Dimensions** D430mm x H115mm

(D16.9in x H4.5in)

**Bowl Capacity** 8.4L (2.97gal)

**Waste** 32mm (1 1/4in) or 40mm (1 1/2in) Standard.

Traditional/Non-Overflow Waste Only (Not

Supplied by Nood Co).

**Warranty** Refer to <u>Warranty</u> for specific information.

Waste Hole Size 50mm (2.0in)

Wall Thickness 35mm (1.4in) top edge / 20mm wall (0.8in)