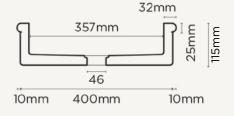

## Tubb

Material Ultra High Performance Concrete (UHPC)

Finish Matte / Low Sheen

Weight 9kg (19.8lbs)

**Dimensions** D430mm x H115mm

(D16.9in x H4.5in)

**Bowl Capacity** 8.4L (2.97gal)

**Waste** 32mm (1 1/4in) or 40mm (1 1/2in) Standard.

Traditional/Non-Overflow Waste Only (Not

Supplied by Nood Co).

**Warranty** Refer to <u>Warranty</u> for specific information.

Waste Hole Size 50mm (2.0in)

Wall Thickness 35mm (1.4in) top edge / 20mm wall (0.8in)