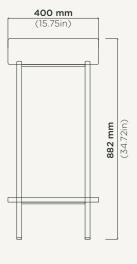

## **Bowl Basin Stand**

Material Ultra High Performance Concrete (UHPC)

Weight 21kg (46lbs)

**Dimensions** D400mm x H882mm (D15.75in x H34.72in)

Bowl Capacity 8.9L (2.35gal)

**Waste** 32mm (1.25in) or 40mm (1.50in) Standard