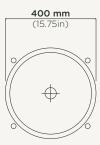

## **Bowl Basin Stand**

Material Ultra High Performance Concrete (UHPC)

Weight 21kg (46lbs)

**Dimensions** D400mm x H882mm (D15.75in x H34.72in)

Bowl Capacity 8.9L (2.35gal)

**Waste** 32mm (1.25in) or 40mm (1.50in) Standard