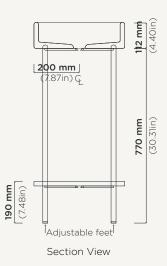

## **Bowl Basin Stand**

Material Ultra High Performance Concrete (UHPC)

Weight 21kg (46lbs)

**Dimensions** D400mm x H882mm (D15.75in x H34.72in)

Bowl Capacity 8.9L (2.35gal)

**Waste** 32mm (1.25in) or 40mm (1.50in) Standard

Non-Overflow Waste Only (Not Supplied by Nood Co)

Warranty Refer to Warranty for specific information.

Install Guide installnood.co

**Options** White Frame / Black Frame

**Installation** L Bracket and fixings provided to fit to wall, adjustable

feet on all legs

**Assembly** Frame (One Piece), Basin & Tray separate

Instructions provided

For accurate colour matching, we recommend using our sample kits or visiting an authorised reseller. Natural variations and characteristics, such as patina and pinholes, are to be expected in concrete and do not constitute as defects. As this product is handmade, sizing is subject to slight variation.