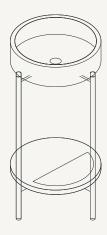

## nood co.

Plan View

Elevation View

## **Bowl Basin Stand**

Material Ultra High Performance Concrete (UHPC)

Weight 21kg (46lbs)

**Dimensions** D400mm x H882mm (D15.75in x H34.72in)

Bowl Capacity 8.9L (2.35gal)

**Waste** 32mm (1.25in) or 40mm (1.50in) Standard