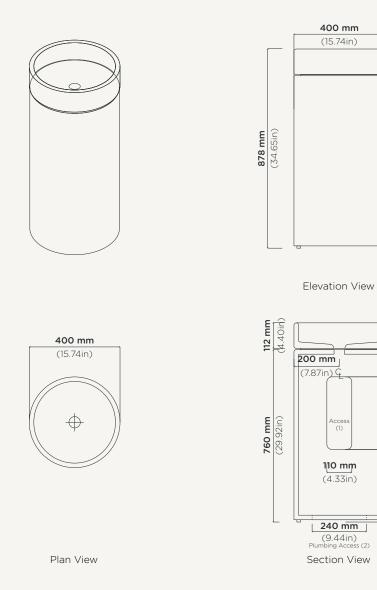

## Bowl Cylinder

| Material               | Ultra High Performance Concrete (UHPC)                                                                                               |
|------------------------|--------------------------------------------------------------------------------------------------------------------------------------|
| Weight                 | 32kg (70.5lbs) (Cylinder with Basin)                                                                                                 |
| Dimensions             | D400mm x H878mm (D15.7in x H34.56in)<br>(floor to top edge of basin)                                                                 |
| Tray Option            | Left or Right Orientation                                                                                                            |
| <b>Bowl Capacity</b>   | 8.4L (2.22gal)                                                                                                                       |
| Waste                  | 32mm (1.25in) or 40mm (1.50in) Standard<br><b>Non-Overflow Waste Only</b> (Not Supplied by Nood Co)                                  |
| Warranty               | Refer to Warranty for specific information                                                                                           |
| Install Guide          | installnood.co                                                                                                                       |
| Options                | Freestanding                                                                                                                         |
| Wall Mount             | L Bracket and fixings provided to fit to wall                                                                                        |
| Tray<br>Specifications | Interchangeable basin, also available with the Hoop,<br>Funl, Tubb, Stepp Circle or Prism Circle basins<br>See Page 2 for Tray specs |