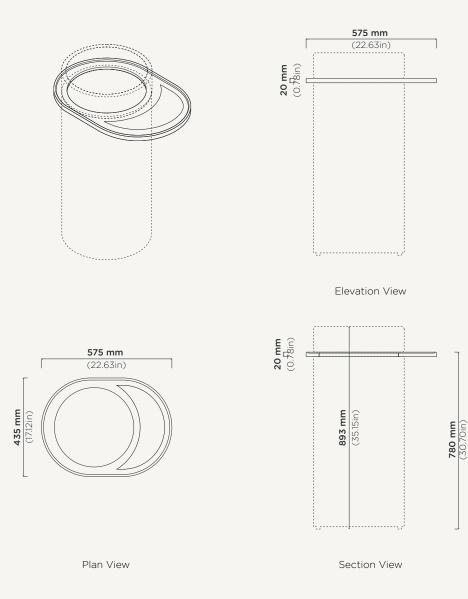

## Cylinder Tray (Optional)

| Material           | Ultra High Performance Concrete (UHPC)                                                                            |
|--------------------|-------------------------------------------------------------------------------------------------------------------|
| Weight             | 3.5kg (7.71lbs)                                                                                                   |
| Dimensions         | L575mm x W435mm x H20mm<br>(L22.63in x W17.12in x H0.78in)                                                        |
| Available Products | Bowl Cylinder, Hoop Cylinder, Prism<br>Circle Cylinder, Stepp Circle Cylinder, Funl<br>Cylinder and Tubb Cylinder |