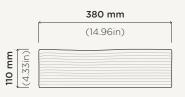

Elevation View

Plan View

Section View

| Material             | Ultra High Performance Concrete (UHPC)                                                                                                     |
|----------------------|--------------------------------------------------------------------------------------------------------------------------------------------|
| Weight               | 8kg (17.6lbs)                                                                                                                              |
| Dimensions           | L380mm x W380mm x H110mm<br>(L14.96in x W14.96in x H4.33in)                                                                                |
| <b>Bowl Capacity</b> | 12.3L (3.25gal)                                                                                                                            |
| Waste                | 32mm (1.25in) or 40mm (1.50in) Standard<br>Non-Overflow Waste Only (Not Supplied by Nood Co)                                               |
| Warranty             | Refer to Warranty for specific information                                                                                                 |
| Install Guide        | installnood.co                                                                                                                             |
| Options              | Surface Mount / Wall Mount                                                                                                                 |
| Wall Mount           | Bracket must be mounted to the wall <u>before</u> tiling.<br>Basins are organic shaped in nature and may not sit<br>perfectly against wall |