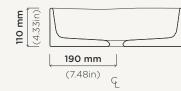

Elevation View

Plan View

Section View

| Material             | Ultra High Performance Concrete (UHPC)                                                                                                     |
|----------------------|--------------------------------------------------------------------------------------------------------------------------------------------|
| Weight               | 8kg (17.6lbs)                                                                                                                              |
| Dimensions           | L380mm x W380mm x H110mm<br>(L14.96in x W14.96in x H4.33in)                                                                                |
| <b>Bowl Capacity</b> | 12.3L (3.25gal)                                                                                                                            |
| Waste                | 32mm (1.25in) or 40mm (1.50in) Standard<br>Non-Overflow Waste Only (Not Supplied by Nood Co)                                               |
| Warranty             | Refer to Warranty for specific information                                                                                                 |
| Install Guide        | installnood.co                                                                                                                             |
| Options              | Surface Mount / Wall Mount                                                                                                                 |
| Wall Mount           | Bracket must be mounted to the wall <u>before</u> tiling.<br>Basins are organic shaped in nature and may not sit<br>perfectly against wall |