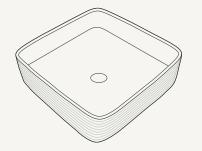

Elevation View

Plan View

Section View

| Material             | Ultra High Performance Concrete (UHPC)                                                                                                     |
|----------------------|--------------------------------------------------------------------------------------------------------------------------------------------|
| Weight               | 8kg (17.6lbs)                                                                                                                              |
| Dimensions           | L380mm x W380mm x H110mm<br>(L14.96in x W14.96in x H4.33in)                                                                                |
| <b>Bowl Capacity</b> | 12.3L (3.25gal)                                                                                                                            |
| Waste                | 32mm (1.25in) or 40mm (1.50in) Standard<br>Non-Overflow Waste Only (Not Supplied by Nood Co)                                               |
| Warranty             | Refer to Warranty for specific information                                                                                                 |
| Install Guide        | installnood.co                                                                                                                             |
| Options              | Surface Mount / Wall Mount                                                                                                                 |
| Wall Mount           | Bracket must be mounted to the wall <u>before</u> tiling.<br>Basins are organic shaped in nature and may not sit<br>perfectly against wall |