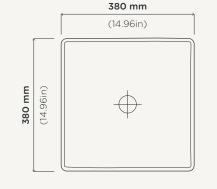

Elevation View

Plan View

Section View

| Material             | Ultra High Performance Concrete (UHPC)                                                                                                     |
|----------------------|--------------------------------------------------------------------------------------------------------------------------------------------|
| Weight               | 8kg (17.6lbs)                                                                                                                              |
| Dimensions           | L380mm x W380mm x H110mm<br>(L14.96in x W14.96in x H4.33in)                                                                                |
| <b>Bowl Capacity</b> | 12.3L (3.25gal)                                                                                                                            |
| Waste                | 32mm (1.25in) or 40mm (1.50in) Standard<br>Non-Overflow Waste Only (Not Supplied by Nood Co)                                               |
| Warranty             | Refer to Warranty for specific information                                                                                                 |
| Install Guide        | installnood.co                                                                                                                             |
| Options              | Surface Mount / Wall Mount                                                                                                                 |
| Wall Mount           | Bracket must be mounted to the wall <u>before</u> tiling.<br>Basins are organic shaped in nature and may not sit<br>perfectly against wall |