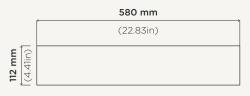

## Pill

Material Ultra High Performance Concrete (UHPC)

**Weight** 11kg (24.25lbs)

**Dimensions** L580mm x W380mm x H112mm

(L22.83in x W14.96in x H4.41in)

Bowl Capacity 12.7L (3.35gal)

**Waste** 32mm (1.25in) or 40mm (1.50in) Standard