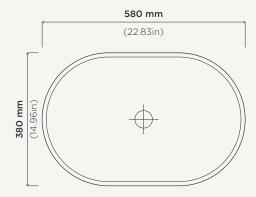

## Pill

Material Ultra High Performance Concrete (UHPC)

**Weight** 11kg (24.25lbs)

**Dimensions** L580mm x W380mm x H112mm

(L22.83in x W14.96in x H4.41in)

Bowl Capacity 12.7L (3.35gal)

**Waste** 32mm (1.25in) or 40mm (1.50in) Standard