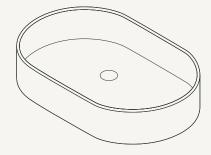

## nood co.





Elevation View





Plan View Section View

## Pill

Material Ultra High Performance Concrete (UHPC)

**Weight** 11kg (24.25lbs)

**Dimensions** L580mm x W380mm x H112mm

(L22.83in x W14.96in x H4.41in)

Bowl Capacity 12.7L (3.35gal)

**Waste** 32mm (1.25in) or 40mm (1.50in) Standard

Non-Overflow Waste Only (Not Supplied by Nood Co)

Warranty Refer to Warranty for specific information

Install Guide installnood.co

Options Surface Mount / Wall Mount / Stand

Wall Mount Bracket must be mounted to the wall <u>before</u> tiling.

For accurate colour matching, we recommend using our sample kits or visiting an authorised reseller. Natural variations and characteristics, such as patina and pinholes, are to be expected in concrete and do not constitute as defects. As this product is handmade