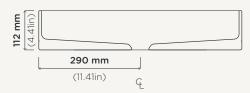

## Pill

Material Ultra High Performance Concrete (UHPC)

**Weight** 11kg (24.25lbs)

**Dimensions** L580mm x W380mm x H112mm

(L22.83in x W14.96in x H4.41in)

Bowl Capacity 12.7L (3.35gal)

**Waste** 32mm (1.25in) or 40mm (1.50in) Standard