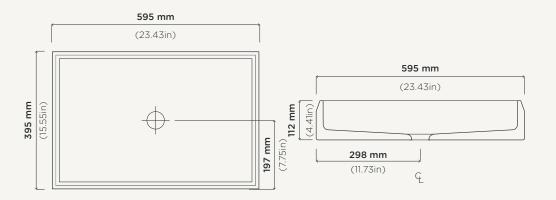

Elevation View

Plan View

Section View

## Prism Rectangle

| Material      | Ultra High Performance Concrete (UHPC)                                                              |
|---------------|-----------------------------------------------------------------------------------------------------|
| Weight        | 16kg (35.27lbs)                                                                                     |
| Dimensions    | L595mm x W395mm x H112mm<br>(L23.43in x W15.55in x H4.41in)                                         |
| Bowl Capacity | 15.4L (5.4gal)                                                                                      |
| Waste         | 32mm (1.25in) or 40mm (1.50in) Standard<br><b>Non-Overflow Waste Only</b> (Not Supplied by Nood Co) |
| Warranty      | Refer to Warranty for specific information                                                          |
| Install Guide | <u>installnood.co</u>                                                                               |
| Options       | Surface Mount / Wall Mount / Stand                                                                  |
| Wall Mount    | Bracket must be mounted to the wall <u>before</u> tiling.                                           |