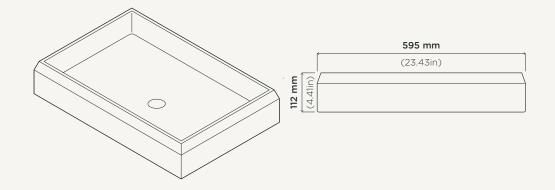

Elevation View

Plan View

Section View

## Prism Rectangle

| Material      | Ultra High Performance Concrete (UHPC)                                                              |
|---------------|-----------------------------------------------------------------------------------------------------|
| Weight        | 16kg (35.27lbs)                                                                                     |
| Dimensions    | L595mm x W395mm x H112mm<br>(L23.43in x W15.55in x H4.41in)                                         |
| Bowl Capacity | 15.4L (5.4gal)                                                                                      |
| Waste         | 32mm (1.25in) or 40mm (1.50in) Standard<br><b>Non-Overflow Waste Only</b> (Not Supplied by Nood Co) |
| Warranty      | Refer to Warranty for specific information                                                          |
| Install Guide | <u>installnood.co</u>                                                                               |
| Options       | Surface Mount / Wall Mount / Stand                                                                  |
| Wall Mount    | Bracket must be mounted to the wall <u>before</u> tiling.                                           |