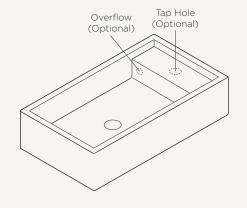

## Shelf 02

Material Ultra High Performance Concrete (UHPC)

**Weight** 15kg (33.07lbs)

**Dimensions** L540mm x W300mm x H130mm

(L21.26in x W11.81in x H5.12in)

Bowl Capacity 9.9L (2.61gal)

Tap Hole 35mm (1.37in)

(Optional)

Overflow Finish Chrome, White, Black or Brass

(Optional)

**Waste** 32mm (1.25in) or 40mm (1.50in) Standard

**Non-Overflow Waste Only** (not provided by Nood). If you select the overflow model you can **only use a** 