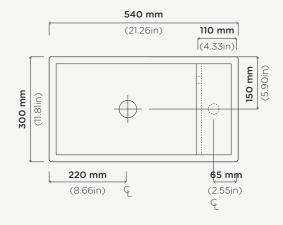

## Shelf 02

Material Ultra High Performance Concrete (UHPC)

**Weight** 15kg (33.07lbs)

**Dimensions** L540mm x W300mm x H130mm

(L21.26in x W11.81in x H5.12in)

Bowl Capacity 9.9L (2.61gal)

Tap Hole 35mm (1.37in)

(Optional)

Overflow Finish Chrome, White, Black or Brass

(Optional)

**Waste** 32mm (1.25in) or 40mm (1.50in) Standard

**Non-Overflow Waste Only** (not provided by Nood). If you select the overflow model you can **only use a** 

**32mm** non overflow waste.

Warranty Refer to Warranty for specific information

Install Guide <u>installnood.co</u>

Options Surface Mount / Wall Mount / Tap Hole / Overflow

Wall Mount Mount after tiling - basin back has a recess to cater