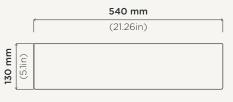

## Shelf 02

Material Ultra High Performance Concrete (UHPC)

**Weight** 15kg (33.07lbs)

**Dimensions** L540mm x W300mm x H130mm

(L21.26in x W11.81in x H5.12in)

Bowl Capacity 9.9L (2.61gal)

Tap Hole 35mm (1.37in)