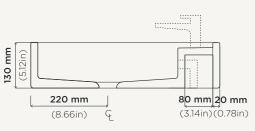

## Shelf 02

Material Ultra High Performance Concrete (UHPC)

**Weight** 15kg (33.07lbs)

**Dimensions** L540mm x W300mm x H130mm

(L21.26in x W11.81in x H5.12in)

Bowl Capacity 9.9L (2.61gal)

Tap Hole 35mm (1.37in)

(Optional)

Overflow Finish Chrome, White, Black or Brass

(Optional)

**Waste** 32mm (1.25in) or 40mm (1.50in) Standard

**Non-Overflow Waste Only** (not provided by Nood). If you select the overflow model you can **only use a** 

**32mm** non overflow waste.

Warranty Refer to Warranty for specific information

Install Guide <u>installnood.co</u>

Options Surface Mount / Wall Mount / Tap Hole / Overflow

Wall Mount Mount after tiling - basin back has a recess to cater