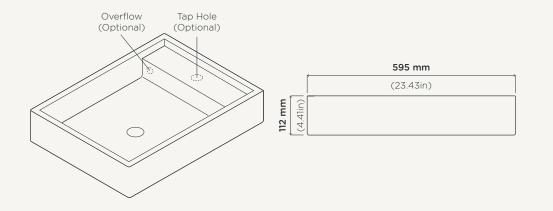

## Shelf 03

| Material                             | Ultra High Performance Concrete (UHPC)                                                                                                                                                                                                                                                                                                                                            |
|--------------------------------------|-----------------------------------------------------------------------------------------------------------------------------------------------------------------------------------------------------------------------------------------------------------------------------------------------------------------------------------------------------------------------------------|
| Weight                               | 17kg (37.48lbs)                                                                                                                                                                                                                                                                                                                                                                   |
| Dimensions                           | L595mm x W395mm x H112mm<br>(L23.43in x W15.55in x H4.41in)                                                                                                                                                                                                                                                                                                                       |
| <b>Bowl Capacity</b>                 | 9.1L (2.4gal)                                                                                                                                                                                                                                                                                                                                                                     |
| Tap Hole<br>(Optional)               | 50mm (1.97in)                                                                                                                                                                                                                                                                                                                                                                     |
| <b>Overflow Waste</b>                | 32mm Waste (for basins with overflow only)                                                                                                                                                                                                                                                                                                                                        |
| Overflow Finish<br>(Optional)        | Chrome, White, Black or Brass                                                                                                                                                                                                                                                                                                                                                     |
|                                      |                                                                                                                                                                                                                                                                                                                                                                                   |
| Waste                                | 32mm (1.25in) or 40mm (1.50in) Standard<br>Non-Overflow Waste Only (not provided by Nood).<br>If you select the overflow model you can <u>only use a</u><br><u>32mm</u> non overflow waste.                                                                                                                                                                                       |
| Waste<br>Warranty                    | Non-Overflow Waste Only (not provided by Nood).<br>If you select the overflow model you can <u>only use a</u>                                                                                                                                                                                                                                                                     |
|                                      | Non-Overflow Waste Only (not provided by Nood).<br>If you select the overflow model you can <u>only use a</u><br><u>32mm</u> non overflow waste.                                                                                                                                                                                                                                  |
| Warranty                             | <ul> <li>Non-Overflow Waste Only (not provided by Nood).</li> <li>If you select the overflow model you can <u>only use a</u></li> <li><u>32mm</u> non overflow waste.</li> <li>Refer to <u>Warranty</u> for specific information</li> </ul>                                                                                                                                       |
| Warranty<br>Install Guide            | Non-Overflow Waste Only (not provided by Nood).<br>If you select the overflow model you can <u>only use a</u><br><u>32mm</u> non overflow waste.<br>Refer to <u>Warranty</u> for specific information<br><u>installnood.co</u>                                                                                                                                                    |
| Warranty<br>Install Guide<br>Options | <ul> <li>Non-Overflow Waste Only (not provided by Nood).</li> <li>If you select the overflow model you can <u>only use a</u> <u>32mm</u> non overflow waste.</li> <li>Refer to <u>Warranty</u> for specific information <u>installnood.co</u></li> <li>Surface Mount / Wall Mount / Tap Hole / Overflow</li> <li>Mount bracket to wall after tiling - basin back has a</li> </ul> |