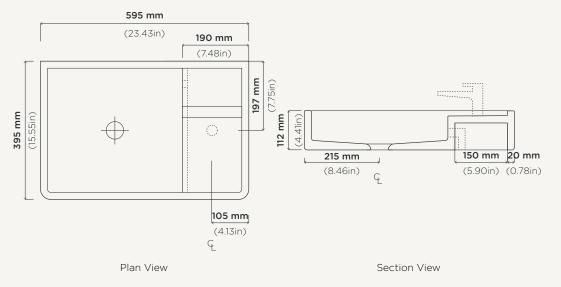

## Shelf 03

| Material                             | Ultra High Performance Concrete (UHPC)                                                                                                                                                                                                                                                                                                                                            |
|--------------------------------------|-----------------------------------------------------------------------------------------------------------------------------------------------------------------------------------------------------------------------------------------------------------------------------------------------------------------------------------------------------------------------------------|
| Weight                               | 17kg (37.48lbs)                                                                                                                                                                                                                                                                                                                                                                   |
| Dimensions                           | L595mm x W395mm x H112mm<br>(L23.43in x W15.55in x H4.41in)                                                                                                                                                                                                                                                                                                                       |
| <b>Bowl Capacity</b>                 | 9.1L (2.4gal)                                                                                                                                                                                                                                                                                                                                                                     |
| Tap Hole<br>(Optional)               | 50mm (1.97in)                                                                                                                                                                                                                                                                                                                                                                     |
| <b>Overflow Waste</b>                | 32mm Waste (for basins with overflow only)                                                                                                                                                                                                                                                                                                                                        |
| Overflow Finish<br>(Optional)        | Chrome, White, Black or Brass                                                                                                                                                                                                                                                                                                                                                     |
|                                      |                                                                                                                                                                                                                                                                                                                                                                                   |
| Waste                                | 32mm (1.25in) or 40mm (1.50in) Standard<br>Non-Overflow Waste Only (not provided by Nood).<br>If you select the overflow model you can <u>only use a</u><br><u>32mm</u> non overflow waste.                                                                                                                                                                                       |
| Waste<br>Warranty                    | Non-Overflow Waste Only (not provided by Nood).<br>If you select the overflow model you can <u>only use a</u>                                                                                                                                                                                                                                                                     |
|                                      | Non-Overflow Waste Only (not provided by Nood).<br>If you select the overflow model you can <u>only use a</u><br><u>32mm</u> non overflow waste.                                                                                                                                                                                                                                  |
| Warranty                             | <ul> <li>Non-Overflow Waste Only (not provided by Nood).</li> <li>If you select the overflow model you can <u>only use a</u></li> <li><u>32mm</u> non overflow waste.</li> <li>Refer to <u>Warranty</u> for specific information</li> </ul>                                                                                                                                       |
| Warranty<br>Install Guide            | Non-Overflow Waste Only (not provided by Nood).<br>If you select the overflow model you can <u>only use a</u><br><u>32mm</u> non overflow waste.<br>Refer to <u>Warranty</u> for specific information<br><u>installnood.co</u>                                                                                                                                                    |
| Warranty<br>Install Guide<br>Options | <ul> <li>Non-Overflow Waste Only (not provided by Nood).</li> <li>If you select the overflow model you can <u>only use a</u> <u>32mm</u> non overflow waste.</li> <li>Refer to <u>Warranty</u> for specific information <u>installnood.co</u></li> <li>Surface Mount / Wall Mount / Tap Hole / Overflow</li> <li>Mount bracket to wall after tiling - basin back has a</li> </ul> |