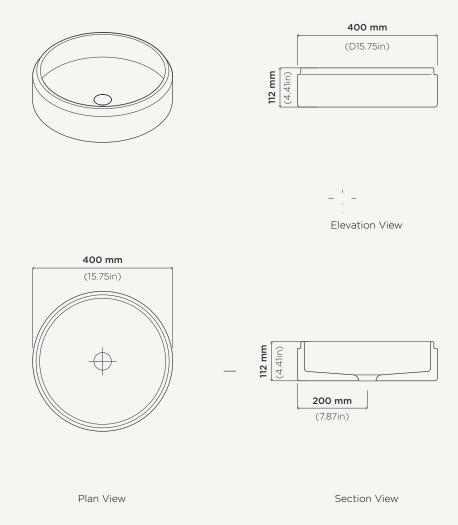

## Stepp Circle

Material Ultra High Performance Concrete (UHPC)

**Weight** 8.5kg (18.74lbs)

**Dimensions** D400mm x H112mm (D15.75in x H4.41in)

Bowl Capacity 8.4L (2.22gal)

**Waste** 32mm (1.25in) or 40mm (1.50in) Standard