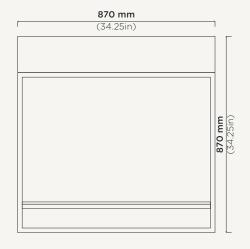

## Trough Basin Vanity Set

Material Ultra High Performance Concrete (UHPC)

**Weight** 47kg (103.62lbs)

**Dimensions** L870mm x W415mm x H870mm

(L34.25in x W16.34in x H34.25in)

**Bowl Capacity** 42L (11.1gal)