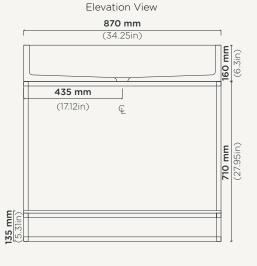

## Trough Basin Vanity Set

Material Ultra High Performance Concrete (UHPC)

**Weight** 47kg (103.62lbs)

**Dimensions** L870mm x W415mm x H870mm

(L34.25in x W16.34in x H34.25in)

**Bowl Capacity** 42L (11.1gal)

Waste 40mm (1.50in) Standard

Non-Overflow Waste Only (Not Supplied by Nood Co)

Warranty Refer to Warranty for specific information

Install Guide <u>installnood.co</u>

Options White Frame / Black Frame

**Assembly** Frame (One Piece), Basin & Tray Seperate