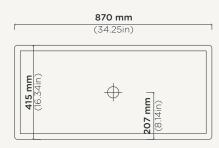

## Trough Basin Vanity Set

Material Ultra High Performance Concrete (UHPC)

**Weight** 47kg (103.62lbs)

**Dimensions** L870mm x W415mm x H870mm

(L34.25in x W16.34in x H34.25in)

**Bowl Capacity** 42L (11.1gal)

Waste 40mm (1.50in) Standard

Non-Overflow Waste Only (Not Supplied by Nood Co)

Warranty Refer to Warranty for specific information

Install Guide <u>installnood.co</u>

Options White Frame / Black Frame

**Assembly** Frame (One Piece), Basin & Tray Seperate