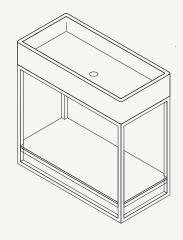

## Trough Basin Vanity Set

Material Ultra High Performance Concrete (UHPC)

**Weight** 47kg (103.62lbs)

**Dimensions** L870mm x W415mm x H870mm

(L34.25in x W16.34in x H34.25in)

**Bowl Capacity** 42L (11.1gal)

Waste 40mm (1.50in) Standard

Non-Overflow Waste Only (Not Supplied by Nood Co)

Warranty Refer to Warranty for specific information

Install Guide <u>installnood.co</u>

Options White Frame / Black Frame

**Assembly** Frame (One Piece), Basin & Tray Seperate