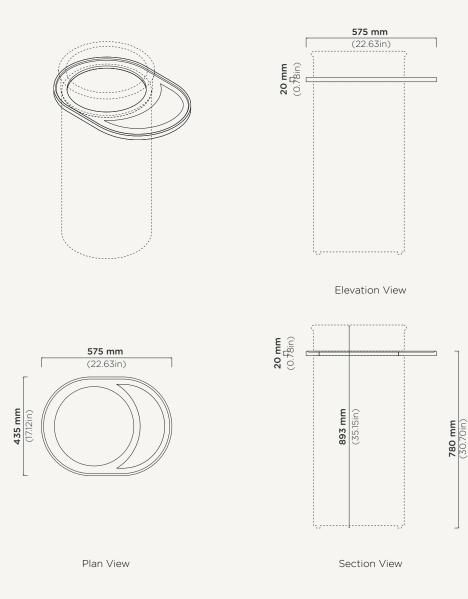

## Cylinder Tray (Optional)

| Material           | Ultra High Performance Concrete (UHPC)                                                                            |
|--------------------|-------------------------------------------------------------------------------------------------------------------|
| Weight             | 3.5kg (7.71lbs)                                                                                                   |
| Dimensions         | L575mm x W435mm x H20mm<br>(L22.63in x W17.12in x H0.78in)                                                        |
| Available Products | Bowl Cylinder, Hoop Cylinder, Prism<br>Circle Cylinder, Stepp Circle Cylinder, Funl<br>Cylinder and Tubb Cylinder |