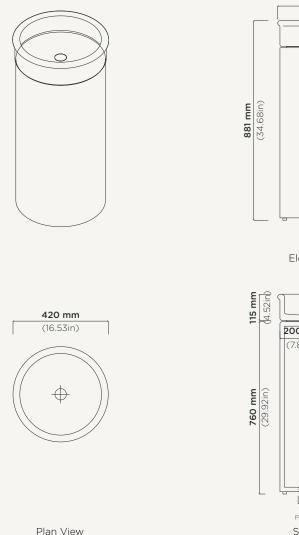

## Tubb Cylinder

| Material               | Ultra High Performance Concrete (UHPC)                                                                                               |
|------------------------|--------------------------------------------------------------------------------------------------------------------------------------|
| Weight                 | 28.5kg (62.8lbs) (Cylinder with Basin)                                                                                               |
| Dimensions             | D400mm x H881mm (D15.75in x H34.68in)<br>(floor to top edge of basin)                                                                |
| Tray Option            | Left or Right Orientation.                                                                                                           |
| <b>Bowl Capacity</b>   | 8.4L (2.22gal)                                                                                                                       |
| Waste                  | 32mm (1.25in) or 40mm (1.50in) Standard<br><b>Non-Overflow Waste Only</b> (Not Supplied by Nood Co)                                  |
| Warranty               | Refer to Warranty for specific information                                                                                           |
| Install Guide          | installnood.co                                                                                                                       |
| Options                | Freestanding   Optional Tray                                                                                                         |
| Wall Mount             | L Bracket and fixings provided to fit to wall                                                                                        |
| Tray<br>Specifications | Interchangeable basin, also available with the Funl,<br>Bowl, Tubb, Stepp Circle or Prism Circle basins<br>See Page 2 for Tray specs |