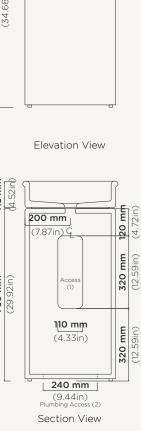

## Tubb Cylinder

| Material               | Ultra High Performance Concrete (UHPC)                                                                                               |
|------------------------|--------------------------------------------------------------------------------------------------------------------------------------|
| Weight                 | 28.5kg (62.8lbs) (Cylinder with Basin)                                                                                               |
| Dimensions             | D400mm x H881mm (D15.75in x H34.68in)<br>(floor to top edge of basin)                                                                |
| Tray Option            | Left or Right Orientation.                                                                                                           |
| <b>Bowl Capacity</b>   | 8.4L (2.22gal)                                                                                                                       |
| Waste                  | 32mm (1.25in) or 40mm (1.50in) Standard<br><b>Non-Overflow Waste Only</b> (Not Supplied by Nood Co)                                  |
| Warranty               | Refer to Warranty for specific information                                                                                           |
| Install Guide          | installnood.co                                                                                                                       |
| Options                | Freestanding   Optional Tray                                                                                                         |
| Wall Mount             | L Bracket and fixings provided to fit to wall                                                                                        |
| Tray<br>Specifications | Interchangeable basin, also available with the Funl,<br>Bowl, Tubb, Stepp Circle or Prism Circle basins<br>See Page 2 for Tray specs |