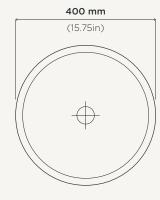

## Bowl

Material Ultra High Performance Concrete (UHPC)

**Weight** 8.5kg (18.74lbs)

**Dimensions** D400mm x H112mm (D15.75in x H4.41in)

Bowl Capacity 8.4L (2.22gal)

**Waste** 32mm (1.25in) or 40mm (1.50in) Standard