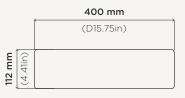

## Bowl

Material Ultra High Performance Concrete (UHPC)

**Weight** 8.5kg (18.74lbs)

**Dimensions** D400mm x H112mm (D15.75in x H4.41in)

Bowl Capacity 8.4L (2.22gal)

**Waste** 32mm (1.25in) or 40mm (1.50in) Standard