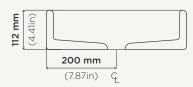

## Bowl

Material Ultra High Performance Concrete (UHPC)

**Weight** 8.5kg (18.74lbs)

**Dimensions** D400mm x H112mm (D15.75in x H4.41in)

Bowl Capacity 8.4L (2.22gal)

**Waste** 32mm (1.25in) or 40mm (1.50in) Standard

Non-Overflow Waste Only (Not Supplied by Nood Co)

Warranty Refer to Warranty for specific information

Install Guide installnood.co

Options Surface Mount / Wall Mount / Stand / Cylinder

Wall Mount Bracket must be mounted to the wall <u>before</u> tiling.